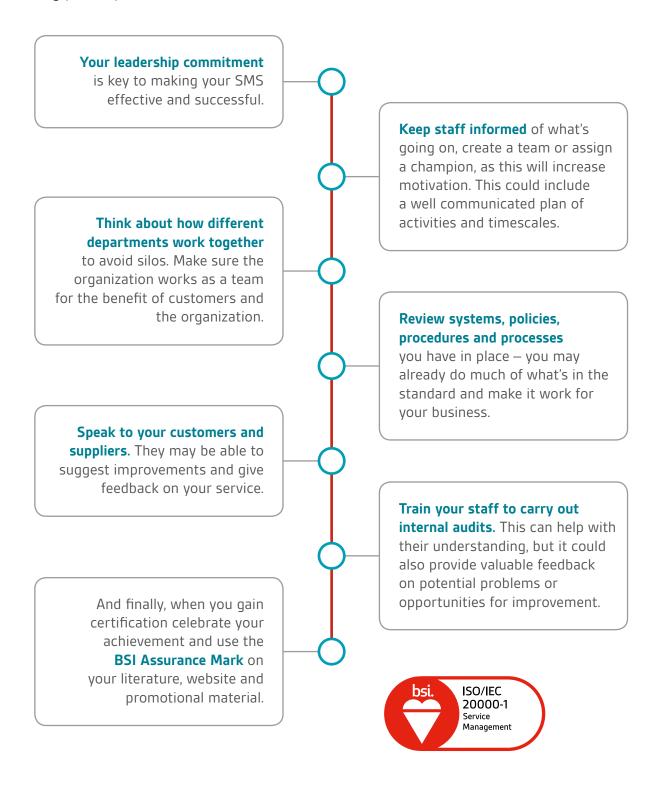

# Top tips on making **ISO/IEC 20000-1** effective for you

Every year we have interactions with tens of thousands of clients. Here are their suggestions for maximizing your implementation and certification.